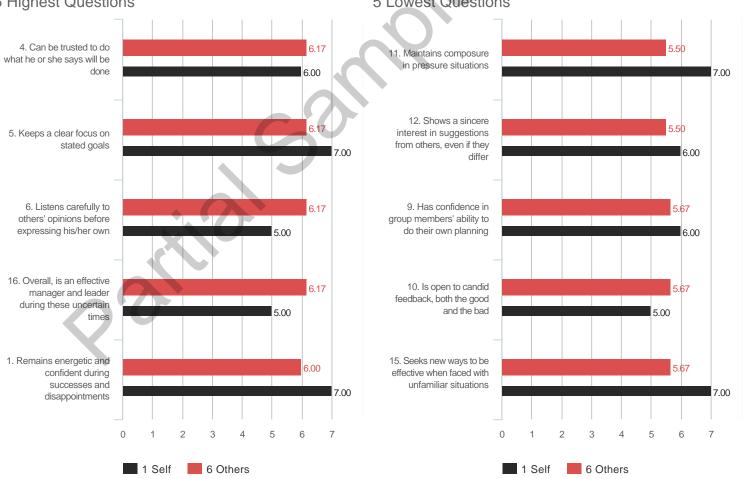

# **Highest and Lowest**

#### 5 Highest Questions

#### 5 Lowest Questions

© TruScore. All Rights Reserved. Sample Participant - June 2020