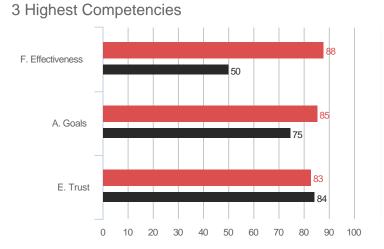

© TruScore. All Rights Reserved. Sample Participant - June 2020

# **Highest and Lowest**



#### 3 Lowest Competencies



#### 5 Highest Questions

#### 5 Lowest Questions



© TruScore. All Rights Reserved. Sample Participant - June 2020

# **Blind Spot Analysis**



© TruScore. All Rights Reserved.

## **Overall Scores**



© TruScore. All Rights Reserved.

#### I. SETTING DIRECTION

### A. Goals

#### **Overall Scores**



#### **Question Scores**

3. Makes sure that short and long term goals are understood by employees

6.00 0.89 5.00 ---

Raw Avg

7.00

SD

NA

5 6 7

5. Keeps a clear focus on stated goals

13. Sets goals which help the group make worthwhile contributions

Raw Avg SD 6.00 1.10 5.00 --- 1 2 3 4

5 6 7 3 . 3



© TruScore. All Rights Reserved. Sample Participant - June 2020

Leadership Resilience Survey

#### IV. TRUST

### E. Trust

#### **Overall Scores**