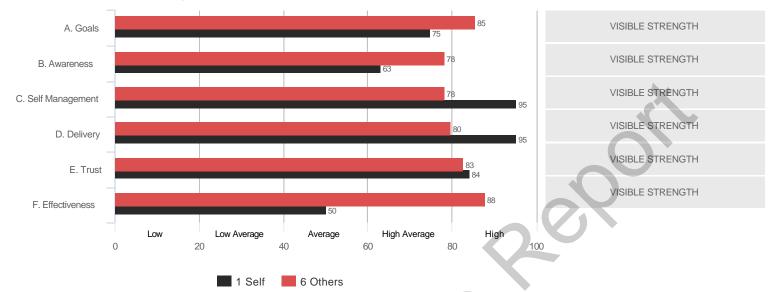

© TruScore. All Rights Reserved. Sample Participant - June 2020

# **Highest and Lowest**



#### 3 Lowest Competencies



#### 5 Highest Questions

#### 5 Lowest Questions



© TruScore. All Rights Reserved. Sample Participant - June 2020

# **Blind Spot Analysis**



© TruScore. All Rights Reserved.

## **Overall Scores**



© TruScore. All Rights Reserved.

#### I. SETTING DIRECTION

### A. Goals

#### **Overall Scores**



#### **Question Scores**

3. Makes sure that short and long term goals are understood by employees

6.00 0.89 5.00 ---

Raw Avg

7.00

SD

NA

5 6 7

5. Keeps a clear focus on stated goals

13. Sets goals which help the group make worthwhile contributions

Raw Avg SD 6.00 1.10 5.00 --- 1 2 3 4

5 6 7 3 . 3



© TruScore. All Rights Reserved. Sample Participant - June 2020

Leadership Resilience Survey

#### IV. TRUST

### E. Trust

#### **Overall Scores**



### **Question Scores**

4. Can be trusted to do what he or she says will be done

9. Has confidence in group members' ability to do their own planning

14. Treats group memb