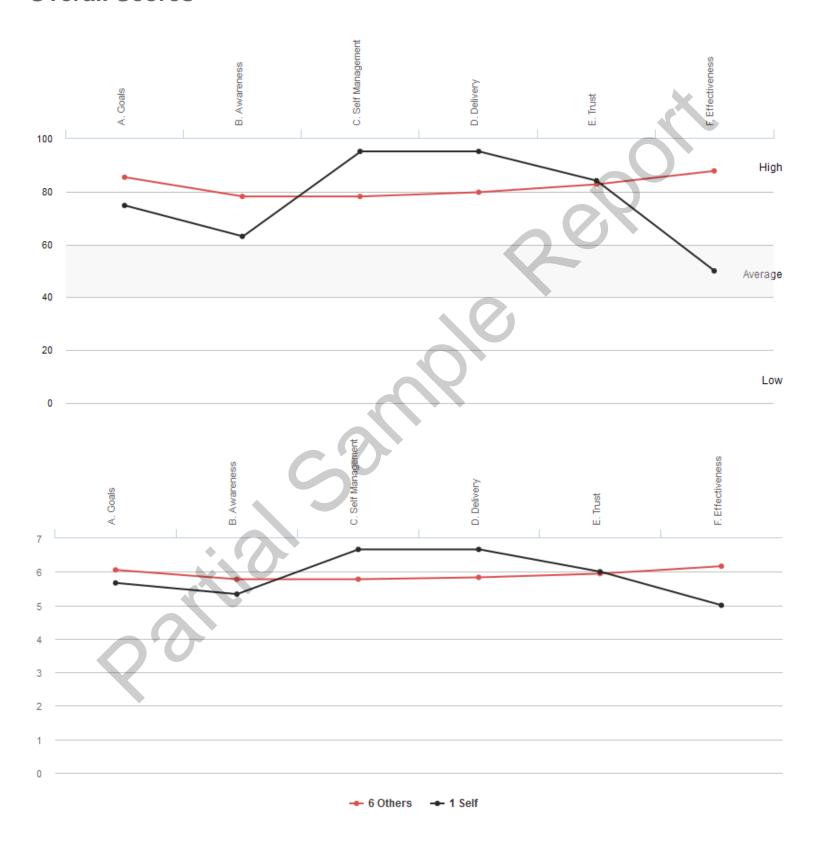

© TruScore. All Rights Reserved. Sample Participant - June 2020

# **Highest and Lowest**



#### 3 Lowest Competencies



#### 5 Highest Questions

#### 5 Lowest Questions



© TruScore. All Rights Reserved. Sample Participant - June 2020

# **Blind Spot Analysis**



© TruScore. All Rights Reserved.

## **Overall Scores**



© TruScore. All Rights Reserved.

#### I. SETTING DIRECTION

### A. Goals

#### **Overall Scores**



#### **Question Scores**

3. Makes sure that short and long term goals are understood by employees

6.00 0.89 5.00 ---

Raw Avg

7.00

SD

NA

5 6 7

5. Keeps a clear focus on stated goals

13. Sets goals which help the group make worthwhile contributions

Raw Avg SD 6.00 1.10 5.00 --- 1 2 3 4

5 6 7 3 . 3



© TruScore. All Rights Reserved. Sample Participant - June 2020

Leadership Resilience Survey

#### IV. TRUST

### E. Trust

#### **Overall Scores**



### **Question Scores**

4. Can be trusted to do what he or she says will be done

9. Has confidence in group members' ability to do their own planning

14. Treats group members fairly



4.4

### **Comments**

What can this person d