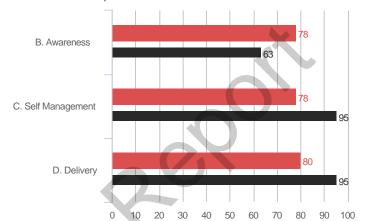

© TruScore. All Rights Reserved. Sample Participant - June 2020

# **Highest and Lowest**



#### 3 Lowest Competencies



#### 5 Highest Questions

#### 5 Lowest Questions



© TruScore. All Rights Reserved. Sample Participant - June 2020

# **Blind Spot Analysis**



© TruScore. All Rights Reserved.

## **Overall Scores**



© TruScore. All Rights Reserved.

#### I. SETTING DIRECTION

### A. Goals

#### **Overall Scores**



#### **Question Scores**

3. Makes sure that short and long term goals are understood by employees

6.00 0.89 5.00 ---

Raw Avg

7.00

SD

NA

5 6 7

5. Keeps a clear focus on stated goals

13. Sets goals which help the group make worthwhile contributions

Raw Avg SD 6.00 1.10 5.00 --- 1 2 3 4

5 6 7 3 . 3



© TruScore. All Rights Reserved. Sample Participant - June 2020

Leadership Resilience Survey

#### IV. TRUST

### E. Trust

#### **Overall Scores**



### **Question Scores**

4.