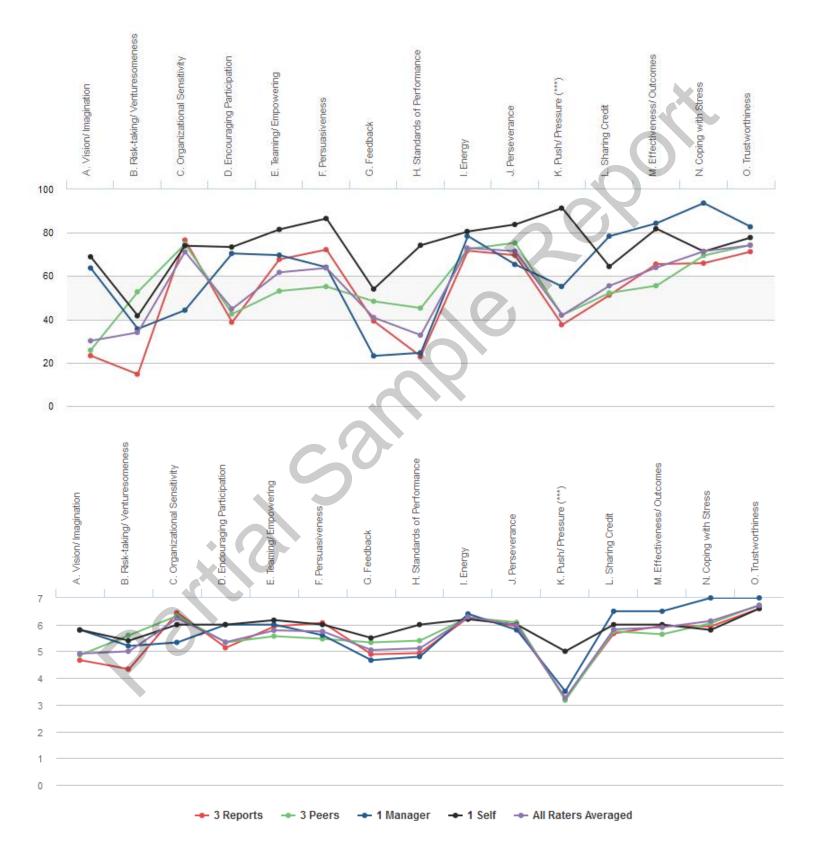

### **Highest and Lowest**

### 5 Highest Questions

#### **5 Lowest Questions**

#### **3 Lowest Competencies**

#### 3 Highest Competencies

**5 Highest Questions** 