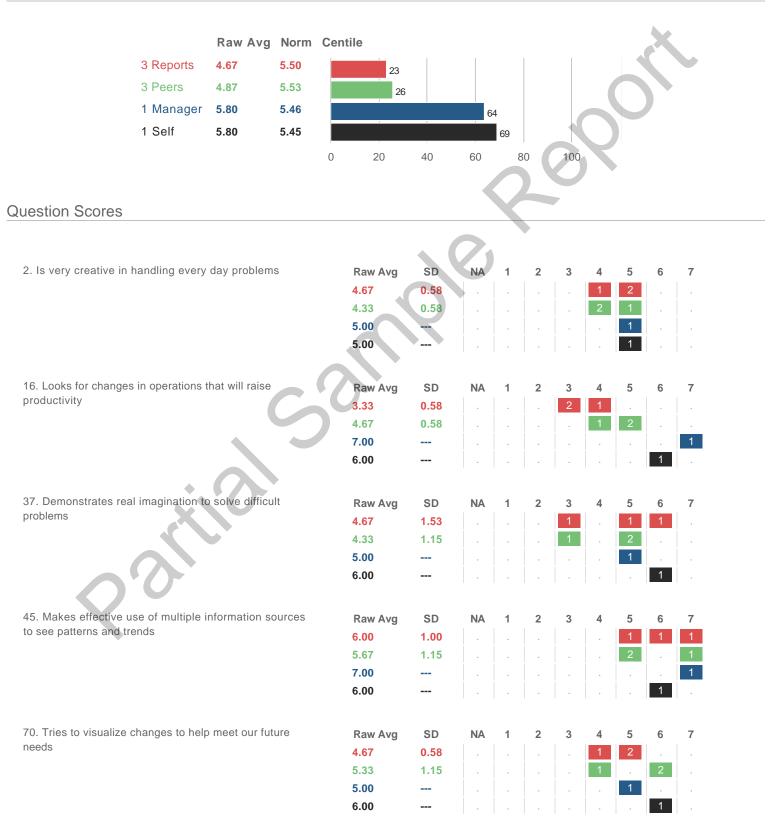

### **Highest and Lowest**





### 5 Highest Questions



#### **5 Lowest Questions**





#### **3 Lowest Competencies**



#### 3 Highest Competencies





**5 Highest Questions** 



#### 5 Lowest Questions





6.86

7.00

6.86

7.00

671

7

6.00

6

5

4

#### **3 Highest Competencies**







41. Can be counted on to

actions

honestly

0

1 Self

2

3

All Raters Averaged

be ethical in decisions and

51. Is an active, motivated,

busy individual and expects

others to be the same

18. Is someone you can

trust to speak frankly and

## **Blind Spot Analysis**











# I. ENTREPRENEURIAL VISION A. Vision/ Imagination



### MPACT M. Effectiveness/ Outcomes



### MPACT O. Trustworthiness



### Comments

### What does this person do that should be continued?

#### 3 Reports

• Survey received, no comment provided (3)

#### 3 Peers

• Survey received, no comment provided (3)

#### 1 Manager

• Survey received, no comment provided

#### 1 Self

• Survey received, no comment provided

### What should this person do to be more effective?

#### 3 Reports

• Survey received, no comment provided (3)

#### 3 Peers

• Survey received, no comment provided (3)

#### 1 Manager

• Survey received, no comment provided

#### 1 Self

• Survey received, no comment provided

### What does this person do that should be stopped?

#### 3 Reports

• Survey received, no comment provided (3)

#### 3 Peers

• Survey received, n