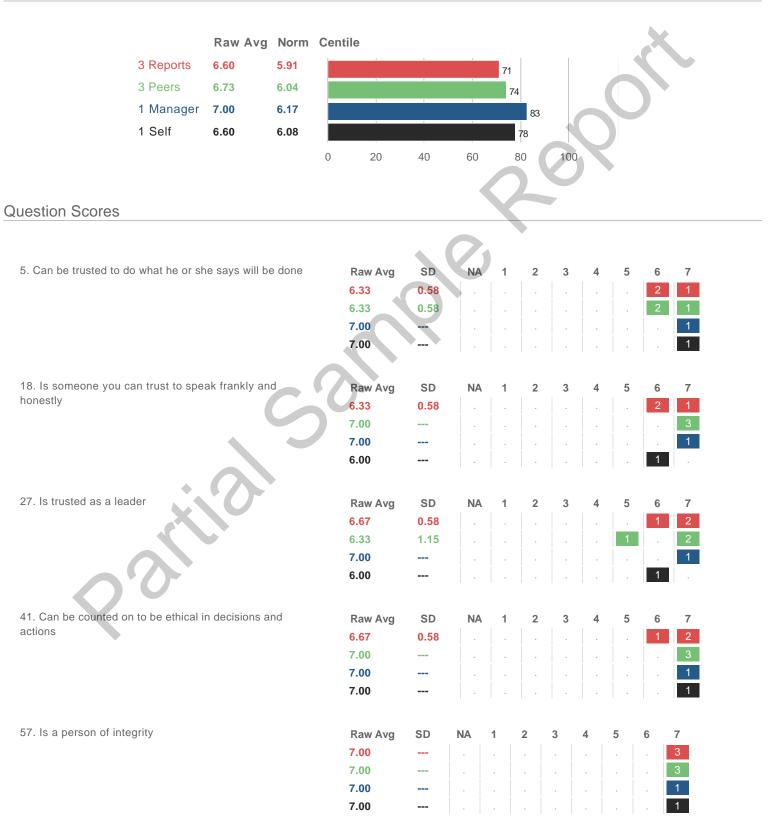

#### **3 Highest Competencies**

41. Can be counted on to

actions

honestly

0

1 Self

2

3

All Raters Averaged

be ethical in decisions and

51. Is an active, motivated,

busy individual and expects

others to be the same

18. Is someone you can

trust to speak frankly and