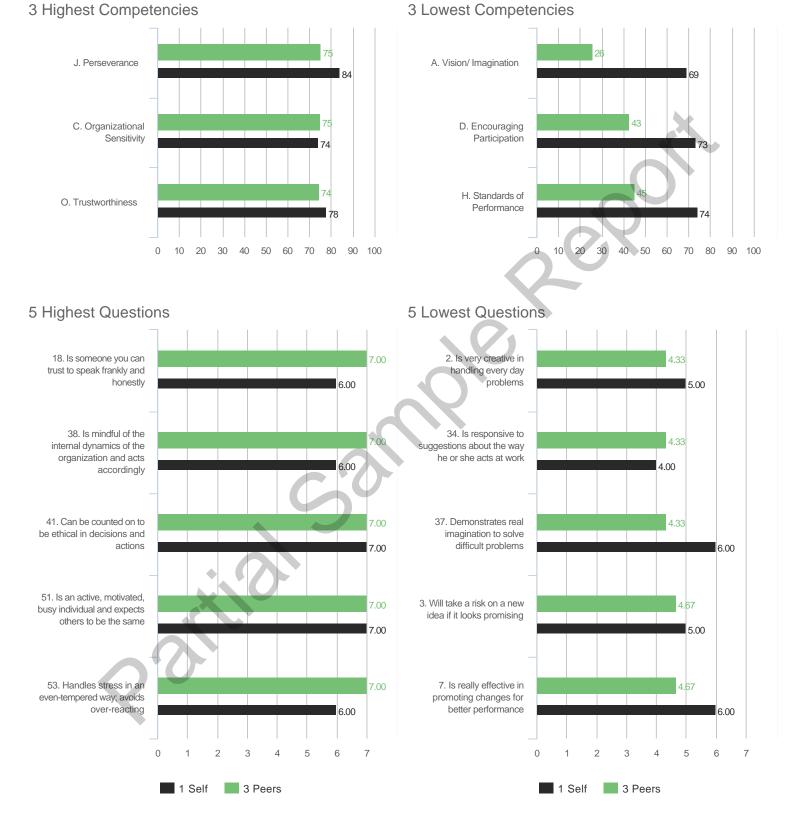

### 5 Highest Questions

#### **5 Lowest Questions**

#### **3 Lowest Competencies**

#### 3 Highest Competencies

**5 Highest Questions** 

#### 5 Lowest Questions

6.86

7.00

6.86

7.00

671

7

6.00

6

5

4

#### **3 Highest Competencies**

41. Can be counted on to

actions

honestly

0

1 Self

2

3

All Raters Averaged

be ethical in decisions and

51. Is an active, motivated,

busy individual and expects

others to be the same

18. Is someone you can

trust to speak frankly and