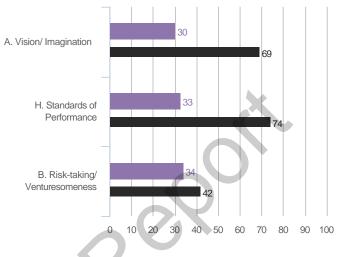

### **Highest and Lowest**





### 5 Highest Questions



#### **5 Lowest Questions**





#### **3 Lowest Competencies**



#### 3 Highest Competencies





**5 Highest Questions** 



#### 5 Lowest Questions





6.86

7.00

6.86

7.00

671

7

6.00

6

5

4

#### **3 Highest Competencies**







41. Can be counted on to

actions

honestly

0

1 Self

2

3

All Raters Averaged

be ethical in decisions and

51. Is an active, motivated,

busy individual and expects

others to be the same

18. Is someone you can

trust to speak frankly and

## **Blind Spot Analysis**











# I. ENTREPRENEURIAL VISION A. Vision/ Imagination



### MPACT M. Effectiveness/ Outcomes



### MPACT O. Trustworthiness



### Comments

### What does this person do that should be continued?

#### 3 Reports

• Survey received, no comment provided (3)

#### 3 Peers

• Survey received, no comment provided (3)

#### 1 Manager

• Survey received, no comment provided

#### 1 Self

• Survey received, no comment provided

### What should this person do to be more effective?

#### 3 Reports

• Survey received,