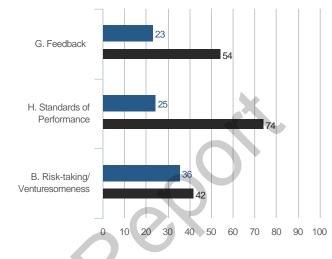

### **Highest and Lowest**





### 5 Highest Questions



#### **5 Lowest Questions**





#### **3 Lowest Competencies**



#### 3 Highest Competencies





**5 Highest Questions** 



#### 5 Lowest Questions





6.86

7.00

6.86

7.00

671

7

6.00

6

5

4

#### **3 Highest Competencies**







41. Can be counted on to

actions

honestly

0

1 Self

2

3

All Raters Averaged

be ethical in decisions and

51. Is an active, motivated,

busy individual and expects

others to be the same

18. Is someone you can

trust to speak frankly and

## **Blind Spot Analysis**











# I. ENTREPRENEURIAL VISION A. Vision/ Imagination



### MPACT M. Effectiveness/ Outcomes



### MPACT O. Trustworthiness



### Comments

### What does this person do that should be continued?

#### 3 Reports

• Survey received, no comment provided (3)

#### 3 Peers

• Survey received, no comment provided (3)

#### 1 Manager

• Survey received, no comment provided

#