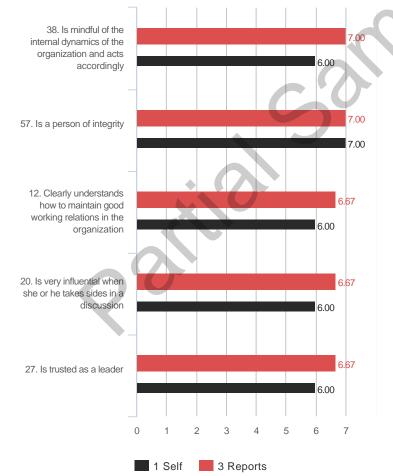

### 5 Highest Questions

All Raters Averaged

be ethical in decisions and

51. Is an active, motivated,

busy individual and expects

others to be the same

18. Is someone you can

trust to speak frankly and