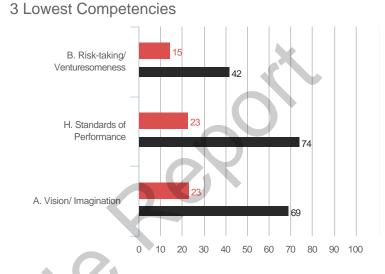

### **Highest and Lowest**





### 5 Highest Questions



#### **5 Lowest Questions**





#### **3 Lowest Competencies**



#### 3 Highest Competencies





**5 Highest Questions** 



#### 5 Lowest Questions





6.86

7.00

6.86

7.00

671

7

6.00

6

5

4

#### **3 Highest Competencies**







41. Can be counted on to

actions

honestly

0

1 Self

2

3

All Raters Averaged

be ethical in decisions and

51. Is an active, motivated,

busy individual and expects

others to be the same

18. Is someone you can

trust to speak frankly and

## **Blind Spot Analysis**











# I. ENTREPRENEURIAL VISION A. Vision/ Imagination



### MPACT M. Effectiveness/ Outcomes



### MPACT O. Trustworthiness



### Comments

### What does this person do that should be continued?

#### 3 Reports

• Survey received, no comment pr