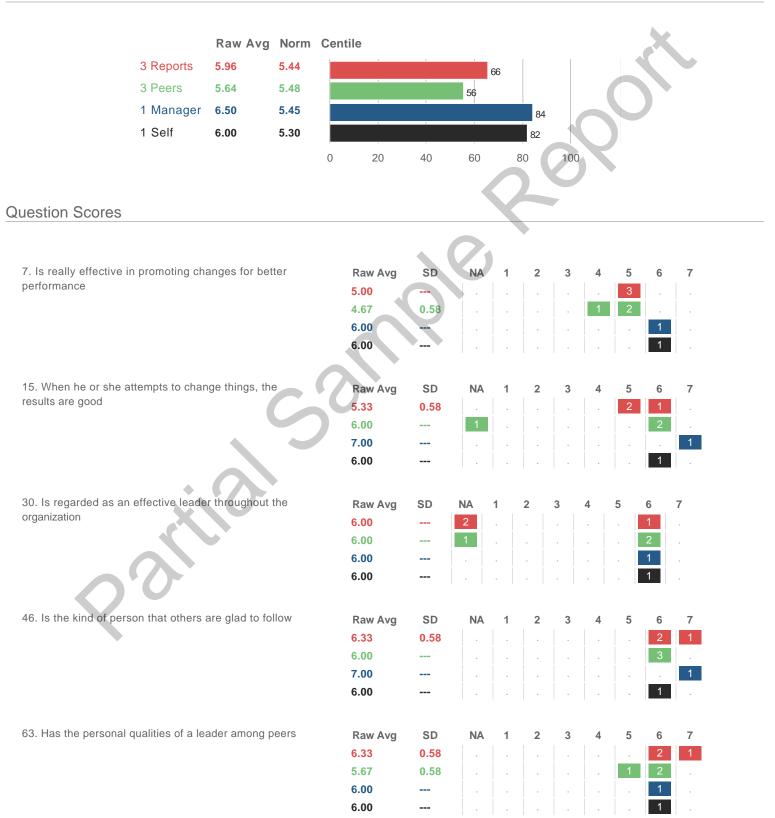

### **Highest and Lowest**





### 5 Highest Questions



#### **5 Lowest Questions**





#### **3 Lowest Competencies**



#### 3 Highest Competencies





**5 Highest Questions** 



#### 5 Lowest Questions





6.86

7.00

6.86

7.00

671

7

6.00

6

5

4

#### **3 Highest Competencies**







41. Can be counted on to

actions

honestly

0

1 Self

2

3

All Raters Averaged

be ethical in decisions and

51. Is an active, motivated,

busy individual and expects

others to be the same

18. Is someone you can

trust to speak frankly and

## **Blind Spot Analysis**











# I. ENTREPRENEURIAL VISION A. Vision/ Imagination



### MPACT M. Effectiveness/ Outcomes



### MPACT O. Trustworthiness



### Comments

### What does this person do that should be continued?

#### 3 Reports

• Survey received, no comment provided (3)

#### 3 Peers

• Survey received, no comment provided (3)

#### 1 Manager

• Survey received, no comment provided

#### 1 Self

• Survey received, no comment provided

### What should this person do to be more effective?

#### 3 Reports

• Survey received, no comment provided (3)

#### 3 Peers

• Survey received, no comment provided (3)

#### 1 Manager

• Survey received, no comment provided

#### 1 Self

• Survey received, no comment provided

### What does this person do that should be stopped?

#### 3 Reports

• Survey received, no comment provided (3)

#### 3 Peers

• Survey received, no comment provided (3)

#### 1 Manager