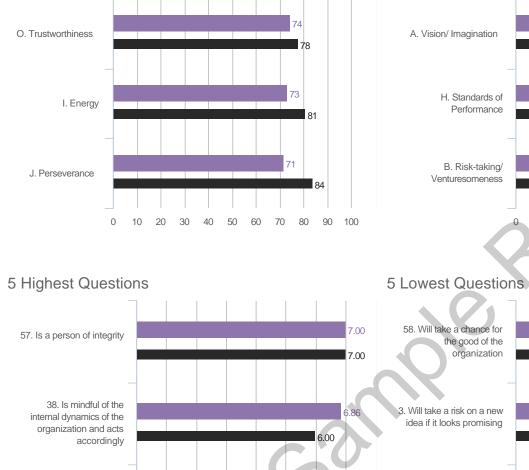

### 5 Highest Questions

#### **5 Lowest Questions**

#### **3 Lowest Competencies**

#### 3 Highest Competencies

**5 Highest Questions** 