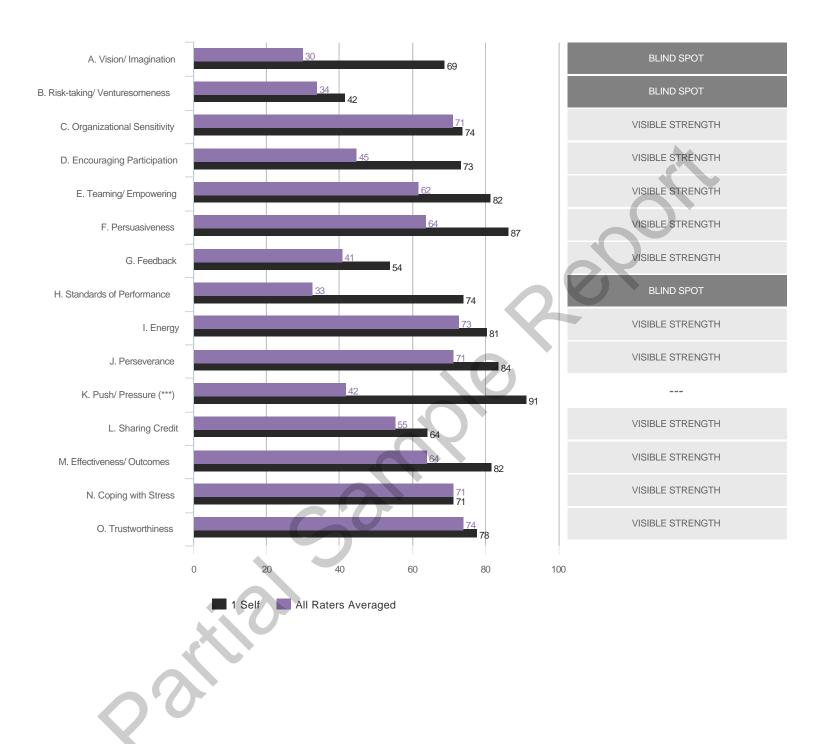

### **Highest and Lowest**





### 5 Highest Questions



#### **5 Lowest Questions**





#### **3 Lowest Competencies**



#### 3 Highest Competencies





**5 Highest Questions** 



#### 5 Lowest Questions





6.86

7.00

6.86

7.00

671

7

6.00

6

5

4

#### **3 Highest Competencies**







41. Can be counted on to

actions

honestly

0

1 Self

2

3

All Raters Averaged

be ethical in decisions and

51. Is an active, motivated,

busy individual and expects

others to be the same

18. Is someone you can

trust to speak frankly and

## **Blind Spot Analysis**











# I. ENTREPRENEURIAL VISION A. Vision/ Imagination



### MPACT M. Effectiveness/ Outcomes



### MPACT O. Trustworthiness



### Comments

### What does this person do that should be continued?

#### 3 Reports

• Survey received, no comment provided (3)

#### 3 Peers

• Survey received, no comment provided (3)

#### 1 Manager

• Survey received, no comment provided

#### 1 Self

• Survey received, no comment provided

### What should this person do to be more effective?

#### 3 Reports

• Survey received, no comment provided (3)

#### 3 Peers

• Survey received, no comment provided (3)

#### 1 Manager

• Survey received, no comment provided

#### 1 Self

• Survey received, no comment provided

### What does this person do that should be stopped?

#### 3 Reports

• Survey received, no