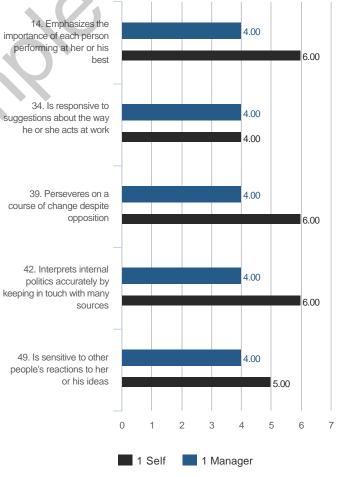

### **Highest and Lowest**





### 5 Highest Questions



#### **5 Lowest Questions**





#### **3 Lowest Competencies**



#### 3 Highest Competencies





**5 Highest Questions** 



#### 5 Lowest Questions





6.86

7.00

6.86

7.00

671

7

6.00

6

5

4

#### **3 Highest Competencies**







41. Can be counted on to

actions

honestly

0

1 Self

2

3

All Raters Averaged

be ethical in decisions and

51. Is an active, motivated,

busy individual and expects

others to be the same

18. Is someone you can

trust to speak frankly and

## **Blind Spot Analysis**











# I. ENTREPRENEURIAL VISION A. Vision/ Imagination



### MPACT M. Effectiveness/ Outcomes



### MPACT O. Trustworthiness



### Comments

### What does this person do that should be continued?

#### 3 Reports

• Survey received, no comment provided (3)

#### 3 Peers

• Survey received, no comment provided (3)

#### 1 Manager

• Survey received, no comment provided

#### 1 Self

• Survey received, no comment provided

###