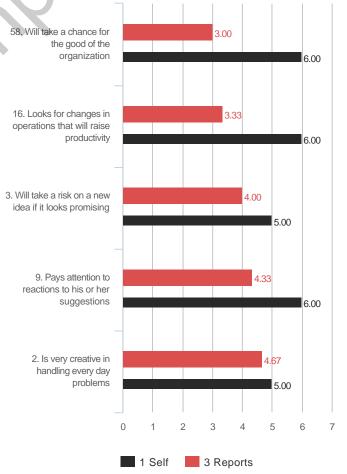

### **Highest and Lowest**





### 5 Highest Questions



#### **5 Lowest Questions**





#### **3 Lowest Competencies**



#### 3 Highest Competencies





**5 Highest Questions** 



#### 5 Lowest Questions





6.86

7.00

6.86

7.00

671

7

6.00

6

5

4

#### **3 Highest Competencies**







41. Can be counted on to

actions

honestly

0

1 Self

2

3

All Raters Averaged

be ethical in decisions and

51. Is an active, motivated,

busy individual and expects

others to be the same

18. Is someone you can

trust to speak frankly and

## **Blind Spot Analysis**











# I. ENTREPRENEURIAL VISION A. Vision/ Imagination



### MPACT M. Effectiveness/ Outcomes



### MPACT O. Trustworthiness



### Comments

### What does this person do that should be continued?

#### 3 Reports

• Survey received, no comment provided (3)

#### 3 Peers

• Survey received, no comment pr