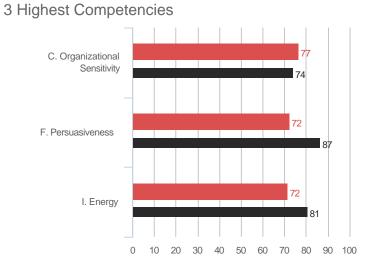

#### 3 Highest Competencies

**5 Highest Questions** 

#### **3 Highest Competencies**

41. Can be counted on to

actions

honestly

0

1 Self

2

3