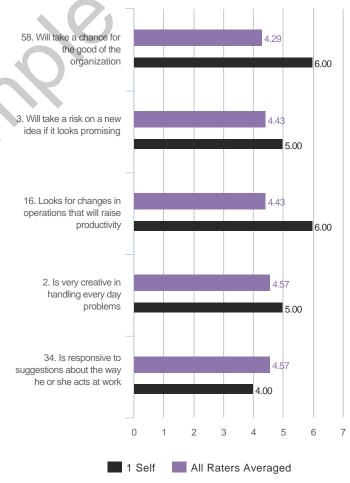

### 5 Highest Questions

#### 5 Lowest Questions

6.86

7.00

6.86

7.00

671

7

6.00

6

5

4

#### **3 Highest Competencies**

41. Can be counted on to

actions

honestly

0

1 Self

2

3

All Raters Averaged

be ethical in decisions and

51. Is an active, motivated,

busy individual and expects

others to be the same

18. Is someone you can

trust to speak frankly and