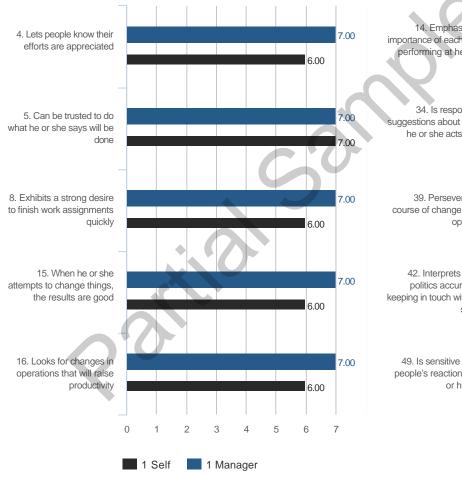

### **Highest and Lowest**





### 5 Highest Questions



#### **5 Lowest Questions**





#### **3 Lowest Competencies**



#### 3 Highest Competencies





**5 Highest Questions** 



#### 5 Lowest Questions





6.86

7.00

6.86

7.00

671

7

6.00

6

5

4

#### **3 Highest Competencies**







41. Can be counted on to

actions

honestly

0

1 Self

2

3

All Raters Averaged

be ethical in decisions and

51. Is an active, motivated,

busy individual and expects

others to be the same

18. Is someone you can

trust to speak frankly and

## **Blind Spot Analysis**











# I. ENTREPRENEURIAL VISION A. Vision/ Imagination



### MPACT M. Effectiveness/ Outcomes



### MPACT O. Trustworthiness



### Comments

### What does this person do that should be continued?

#### 3 Reports

• Survey received, no comment provided (3)

#### 3 Peers

• Survey received, no comment provided (3)

#### 1 Manager

• Survey received, no comment provided

#### 1 Self

• Survey receive