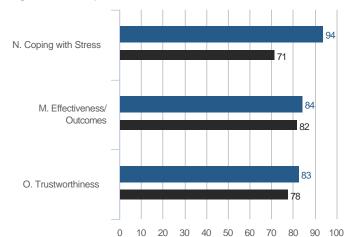

## **Blind Spot Analysis**

### MPACT M. Effectiveness/ Outcomes

### MPACT O. Trustworthiness