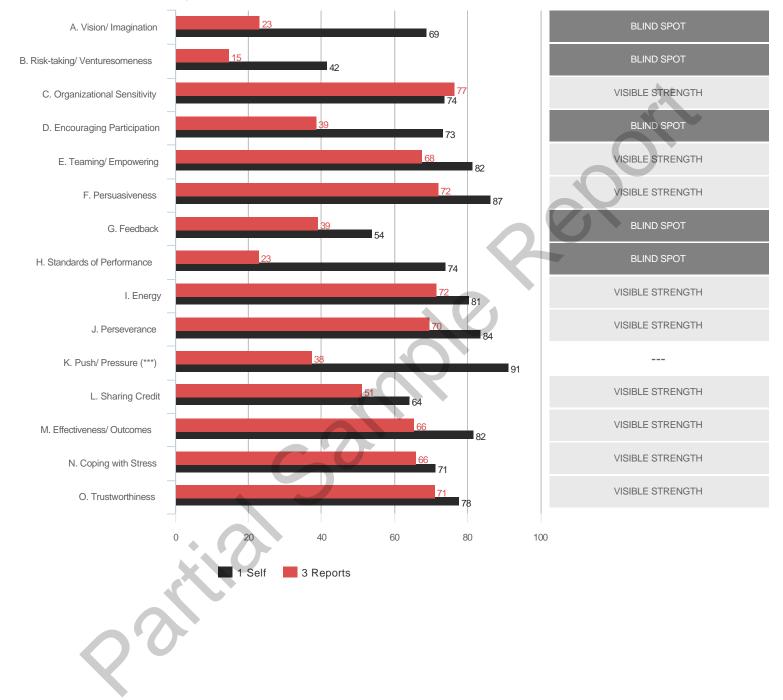

## **Blind Spot Analysis**

# I. ENTREPRENEURIAL VISION A. Vision/ Imagination

### MPACT M. Effectiveness/ Outcomes

### MPACT O. Trustworthiness